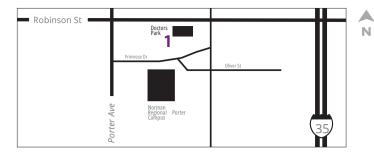

### HealthPlex Hospital Outpatient Services 3300 HealthPlex Parkway Norman, OK 73072

Phone: 405.307.1100 Fax: 405.307.1102 M-Sat: 6 am to 6 pm

1 Doctor's Park Building

- 2 Women's Healthcare Plaza
- **3** West Norman Lab
- 4 Waterview
- 5 Tri-City Clinic Lab (Newcastle)
- 6 Purcell Clinic Lab
- 7 Premiere Pediatrics Lab
- 8 West Norman Respiratory Drive-Through
- 9 Norman Regional Moore
- **10 HealthPlex Hospital Outpatient Services**
- 11 Norman Regional Nine