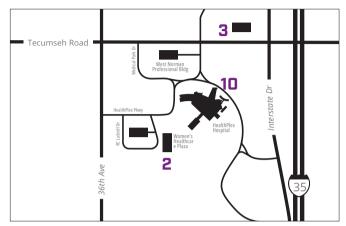

3

**Women's Healthcare Plaza** 3400 R.C. Luttrell Dr., Suite 101 Norman, OK 73072

Phone: 405.307.1100 Fax: 405.307.1102 M-Th: 7:30 am to 5 pm; F: 7:30 am to Noon

### West Norman Lab

3201 W. Tecumseh Rd., Suite 100 Norman, OK 73072

Phone: 405.307.1100 Fax: 405.307.1102 M-Th: 7:45 am to 5 pm; F: 7:45 am to 4 pm Closed: 12:30 to 1:30 pm

### Waterview

2625 SW 119th St., Suite A Oklahoma City, OK 73170

Phone: 405.307.1100 Fax: 405.307.1102 M-Th: 8 am to 4:30 pm; F: 8 am to Noon Closed: Noon to 1 pm

#### Tri-City Clinic Lab 300 NW 32nd St.

Newcastle, OK 73065

Phone: 405.307.1100 M-Th: 8 am to 5 pm; closed Fridays

### 6

# **Purcell Clinic Lab** 2320 N 9th Ave.

Purcell, OK 73080

Phone: 405.307.1100 M-Th: 8 am to 5 pm; F: 8 to 10:30 am

## 7

Premiere Pediatrics Lab (serving pediatrics only) 3261 24th Ave. NW, Suite 101 Norman, OK 73069

Phone: 405.307.1100 M–Th: 8 am to 5 pm; F: 8 am to Noon

### West Norman Respiratory Drive-Through 3201 W. Tecumseh Rd., Suite 100

Norman, OK 73072 Park in designated collection parking on north side of building

Phone: 405.307.1100 M-Th: 7:45 am to 5 pm; F: 7:45 am to 4 pm Closed: 12:30 to 1:30 pm daily

### Norman Regional Moore Lab 700 S. Telephone Rd.

Moore, OK 73160

Phone: 405.307.1100 Fax: 405.307.1102 M-F: 6 am to 6 pm

### Norman Regional Nine

2000 Ann Branden Blvd. Norman, OK 73071

Phone: 405.307.1100 Fax: 405.307.1102 M-F: 6 am to 6 pm

For directions or to schedule your appointment online, visit NormanRegional.com/Lab or scan the QR code with your phone.

1 Doctor's Park Building

- 2 Women's Healthcare Plaza
- **3** West Norman Lab
- 4 Waterview
- 5 Tri-City Clinic Lab (Newcastle)
- 6 Purcell Clinic Lab
- 7 Premiere Pediatrics Lab
- 8 West Norman Respiratory Drive-Through
- 9 Norman Regional Moore
- **10 HealthPlex Hospital Outpatient Services**
- 11 Norman Regional Nine