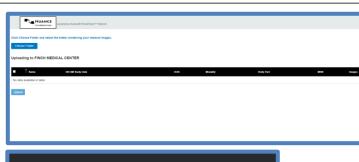

Click Confirm Authentication Code.

The uploader will open in the same window.

Click the **Choose Folder** button and select the CD or directory containing the files you wish to upload.

Click Upload if applicable.

Click the Upload button.

You will receive a Transfer Complete notice in the progress bar.

Note: There might be unique post upload instructions provided by your hospital. If so, it will be on the top left side of your screen in Blue.

You can now close the screen or click upload another to repeat the upload process.