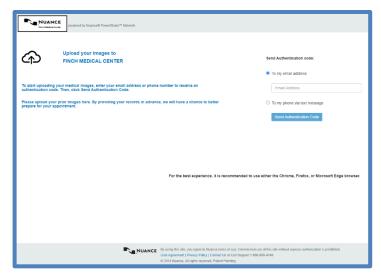

## **Using the Easy Uploader**

For the best experience, it is recommended to use either the Chrome, Firefox, or Microsoft Edge browser.

Navigate to the Easy Uploader using the URL you received from your hospital.

Note: There might be unique instructions provided by your hospital. If so, it will be on the left side of your screen in Blue.

Before uploading, you need to request an Authentication Code by providing either your email address or your phone number.