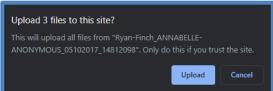

Click Confirm Authentication Code.

The uploader will open in the same window.

Click the **Choose Folder** button and select the CD or directory containing the files you wish to upload.

Click Upload if applicable.

Click the Upload button.

You will receive a Transfer Complete notice in the progress bar.

Note: There might be unique post upload instructions provided by your hospital. If so, it will be on the top left side of your screen in Blue.