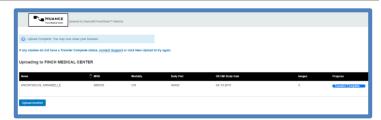

Click the Upload button.

You will receive a Transfer Complete notice in the progress bar.

Note: There might be unique post upload instructions provided by your hospital. If so, it will be on the top left side of your screen in Blue.

You can now close the screen or click upload another to repeat the upload process.