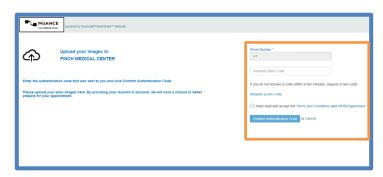

**Easy Upload** 

Once you receive the code, provide the code on the following screen.

Note: Your authentication code expires in 5 minutes.

Check the box to agree to the Terms and Conditions and the HIPAA Agreement.

Click Confirm Authentication Code.

The uploader will open in the same window.

Click the **Choose Folder** button and select the CD or directory containing the files you wish to upload.

Click Upload if applicable.