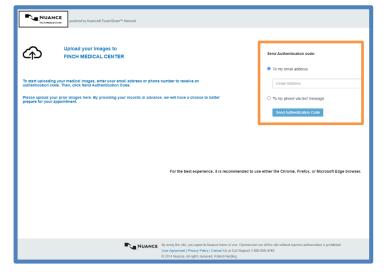

Note: There might be unique instructions provided by your hospital. If so, it will be on the left side of your screen in Blue.

Before uploading, you need to request an Authentication Code by providing either your email address or your phone number.