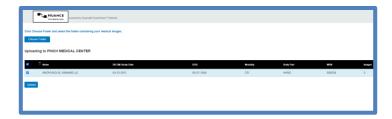

Click Confirm Authentication Code.

The uploader will open in the same window.

Click the **Choose Folder** button and select the CD or directory containing the files you wish to upload.

Click Upload if applicable.